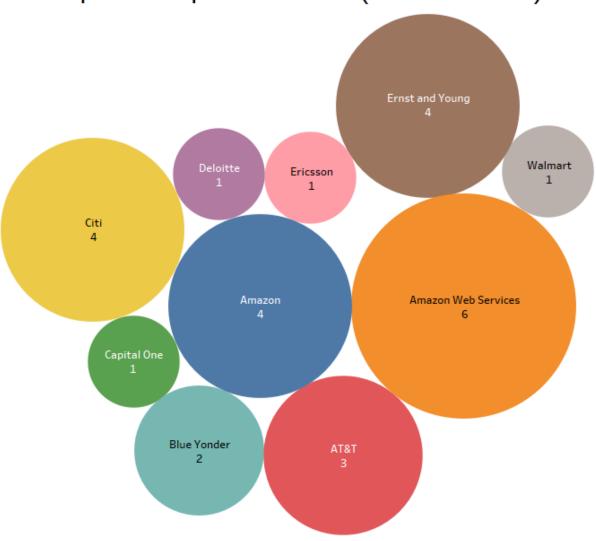

## THE UNIVERSITY OF TEXAS AT DALLAS

## Naveen Jindal School of Management Business Analytics

## Top 10 Companies - 2020 (until Summer)



## Top Job Titles - 2020 (until Summer)



| Company                                  | Title                                   |
|------------------------------------------|-----------------------------------------|
| AArete                                   | Data Analyst                            |
| Albertsons Companies                     | Business Intelligence Analyst           |
| AlixPartners                             | Business Intelligence Specialist        |
| Ally Financial                           | Strategy Analyst                        |
| Ally Financial                           | Strategy Analyst INTERN                 |
| Alphind Software Solutons                | Data Analyst                            |
| Alternate Solutions Health Network       | Data Analyst I