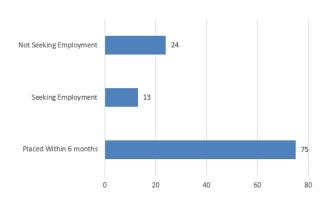

## MS Information Technology and Management Full Time Placements Fall 2018

**Total Graduates: 112** 

Placed Within 6 months: 85.2%

Average Base Salary: \$82,000

Average Bonus: \$5,000

**Average Other Compensation: \$15,000** 