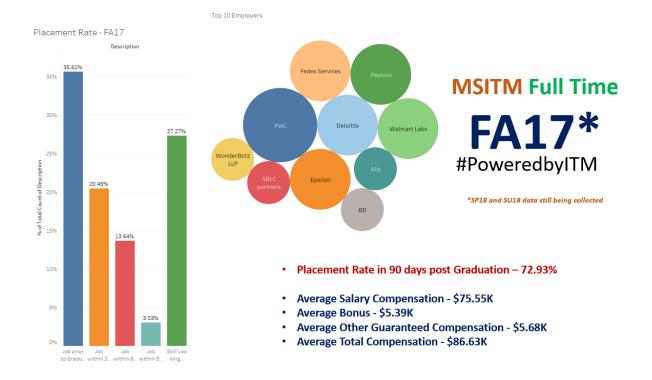

## MS Information Technology and Management Full-time Placement – FA17



| Organization Name       | Internship Title                                       |
|-------------------------|--------------------------------------------------------|
|                         |                                                        |
| Aera Technology         | Data Scientist                                         |
| AirBnB                  | Software Engineer                                      |
| Ally                    | Lead analyst                                           |
| Amazon                  | Cloud Associate in Databases                           |
| Ameri100                | Data Analyst                                           |
| Ansco and Associates    | Data Scientist                                         |
| Atos                    | Infor